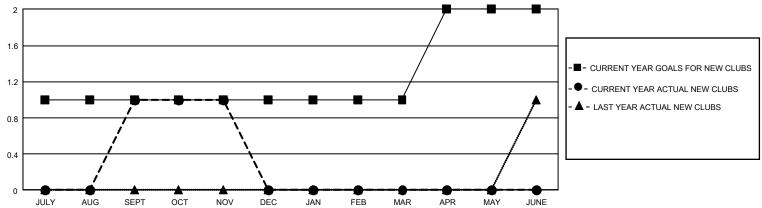

#### REPORT DOES NOT INCLUDE CLUBS IN UNDISTRICTED AREAS.

| Clubs         |               |             |               | Members               |                       |                         |                                                    |  |
|---------------|---------------|-------------|---------------|-----------------------|-----------------------|-------------------------|----------------------------------------------------|--|
|               | RESULTS FO    | R 2020-2021 |               | RESULTS FOR 2020-2021 |                       |                         |                                                    |  |
| QUARTER       | NEW CLUB GOAL | NEW CLUBS   | DROPPED CLUBS | QUARTER MEMB          | ER GROWTH NET<br>GOAL | MEMBER GROWTH<br>ACTUAL | DROPPED<br>MEMBERS ACTUAL<br>(including transfers) |  |
| JULY/AUG/SEPT | 3             | 1           | 4             | JULY/AUG/SEPT         | 273                   | 4,039                   | 583                                                |  |
| OCT/NOV/DEC   | 0             | 0           | 0             | OCT/NOV/DEC           | 253                   | 875                     | 215                                                |  |
| JAN/FEB/MAR   | 0             | 0           | 0             | JAN/FEB/MAR           | 263                   | 0                       | 0                                                  |  |
| APR/MAY/JUNE  | 3             | 0           | 0             | APR/MAY/JUNE          | 223                   | 0                       | 0                                                  |  |

# GOALS AND ACTUAL NEW CLUBS CUMULATIVE