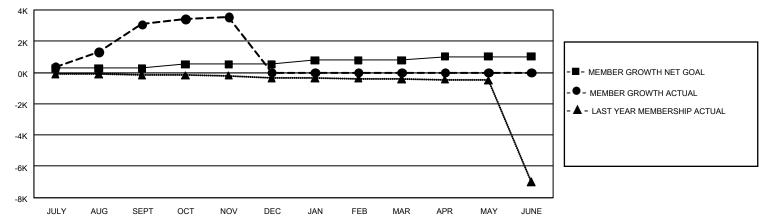

#### REPORT DOES NOT INCLUDE CLUBS IN UNDISTRICTED AREAS.

| Clubs         |               |             |               | Members               |                       |                         |                                                    |  |
|---------------|---------------|-------------|---------------|-----------------------|-----------------------|-------------------------|----------------------------------------------------|--|
|               | RESULTS FO    | R 2020-2021 |               | RESULTS FOR 2020-2021 |                       |                         |                                                    |  |
| QUARTER       | NEW CLUB GOAL | NEW CLUBS   | DROPPED CLUBS | QUARTER MEMB          | ER GROWTH NET<br>GOAL | MEMBER GROWTH<br>ACTUAL | DROPPED<br>MEMBERS ACTUAL<br>(including transfers) |  |
| JULY/AUG/SEPT | 3             | 1           | 4             | JULY/AUG/SEPT         | 273                   | 4,039                   | 583                                                |  |
| OCT/NOV/DEC   | 0             | 0           | 0             | OCT/NOV/DEC           | 253                   | 875                     | 215                                                |  |
| JAN/FEB/MAR   | 0             | 0           | 0             | JAN/FEB/MAR           | 263                   | 0                       | 0                                                  |  |
| APR/MAY/JUNE  | 3             | 0           | 0             | APR/MAY/JUNE          | 223                   | 0                       | 0                                                  |  |

#### GOALS AND ACTUAL MEMBERS CUMULATIVE

| DROPPED CLUBS: 4           |     | 979 CLUBS OF 1,361 ADDED 1 OR<br>MORE NEW MEMBERS | GENDER DISTRIBUTION  MALE 21,506 (62.26%) |                 |       |
|----------------------------|-----|---------------------------------------------------|-------------------------------------------|-----------------|-------|
| DROPPED MEMBERS            |     |                                                   | FEMALE                                    | 13,039 (37.74%) |       |
| DECEASED                   | 8   | CLICK HERE FOR CUMULATIVE                         | TOTAL FAMILY UNIT MEMBERS                 |                 | 2,315 |
| CLUB CANCELLED 0 OTHER 790 |     | MEMBERSHIP DATA                                   |                                           |                 |       |
|                            |     |                                                   | FAMILY MEMBERS PAYING HALF DUES           |                 | 1,191 |
| TOTAL                      | 798 |                                                   | DOLG                                      |                 |       |